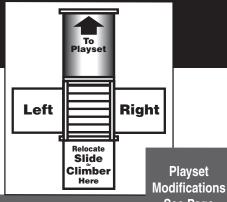

## Adventure Tunnel Compatibility

Attach the Adventure Tunnel to your existing PlayStar playset which may require modifications.

Place on level ground.

| Playset                  | Design Option | To Place Tunnel - Move                                      | <b>Activity Options</b> | See Page       |
|--------------------------|---------------|-------------------------------------------------------------|-------------------------|----------------|
| Contender <sup>™</sup>   | Gold          | Climbing Steps                                              | N/A                     | 44             |
|                          | Silver        | Climbing Wall                                               | Left                    | 45             |
|                          | Bronze        | Slide                                                       | Left or Right           | 45             |
|                          | Starter       | Slide                                                       | Left or Right           | 45             |
| Legacy                   | Gold          | Climbing Steps                                              | N/A                     | 46             |
|                          | Silver        | Climbing Wall                                               | Right                   | 46             |
|                          | Bronze        | Climbing Steps                                              | Right                   | 47             |
|                          | Starter       | Vertical Climber                                            | Right                   | 47             |
| RIDGELINE                | Gold          | Climbing Steps                                              | N/A                     | 46             |
|                          | Silver        | Slide                                                       | Left or Right           | 45             |
|                          | Bronze        | Vertical Climber                                            | Left                    | 44             |
| SuperSiell               | Gold          | Scoop Wave Slide<br>Climbing Wall                           | Left<br>Right           | 48<br>48       |
|                          | Silver        | Scoop Wave Slide<br>Giant Scoop Wave Slide<br>Climbing Wall | Left<br>Left<br>Right   | 49<br>50<br>49 |
|                          | Bronze        | Climbing Steps<br>Scoop Wave Slide                          | Left<br>Left or Right   | 50<br>50       |
| Trainer                  | Gold          | Climbing Steps                                              | Right                   | 43             |
|                          | Silver        | Slide                                                       | Left                    | 43             |
|                          | Bronze        | Vertical Climber                                            | Right                   | 44             |
|                          | Starter       | Vertical Climber                                            | Right                   | 44             |
| Horizon and Cliff-Hanger |               | N/A                                                         | N/A                     |                |

Extend Safety Zone and shock-absorbing material a minimum of six feet in all directions from the perimeter of the Adventure Tunnel, Rock Walls, Slides, and Climbers.

For other PlayStar Playsets not listed, Call Toll Free at 1-888-752-9782