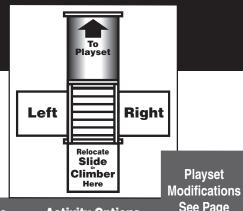

## Adventure Tunnel Compatibility

Attach the Adventure Tunnel to your existing PlayStar playset which may require modifications.

Place on level ground.

| Playset           | Design Option      | To Place Tunnel - Move | <b>Activity Options</b> | See Page |
|-------------------|--------------------|------------------------|-------------------------|----------|
| ALPO°             | Gold               | (As Shown)             | Left                    | 51       |
|                   | Silver             | Rock Wall              | Left                    | 51       |
|                   | Bronze             | (As Shown)             | Left                    | 51       |
|                   | Starter            | Rock Wall              | Left                    | 51       |
| GRANDSLAM®        | Gold               | (As Shown)             | Right                   | 51       |
|                   | Silver             | Rock Wall              | Right                   | 51       |
|                   | Bronze             | (As Shown)             | Right                   | 51       |
|                   | Starter            | Rock Wall              | Right                   | 51       |
| GREATES GAPE®     | All Design Options | Wood Rock Wall         | Left                    | 51       |
| PLATEAU           | Gold               | N/A                    | N/A                     |          |
|                   | Silver             | (As Shown)             | Left                    |          |
|                   | Bronze             | N/A                    | N/A                     |          |
| SUMMIT            | Gold               | (As Shown)             | Left                    |          |
|                   | Silver             | N/A                    | N/A                     |          |
|                   | Bronze             | N/A                    | N/A                     |          |
| VARSITY.          | Gold               | (As Shown)             | Left or Right           |          |
|                   | Silver             | (As Shown)             | Left or Right           |          |
|                   | Bronze             | N/A                    | N/A                     |          |
|                   | Starter            | N/A                    | N/A                     |          |
| Highland and Mesa |                    | N/A                    | N/A                     |          |

Extend Safety Zone and shock-absorbing material a minimum of six feet in all directions from the perimeter of the Adventure Tunnel, Rock Walls, Slides, and Climbers.

For other PlayStar Playsets not listed, Call Toll Free at 1-888-752-9782